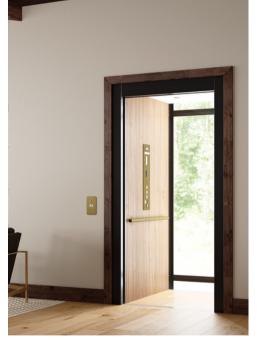

### DESIGN PACKAGES | OVERVIEW

THE READGERS E 1. MJ Anil Luxury A warm & grounding design style rooted in

A warm & grounding design style rooted in softer oak elements & natural materials. This design style will boast features such as Unlaquered brass, raw oak vanities, zellige/ natural stone & plaster or limewash features.