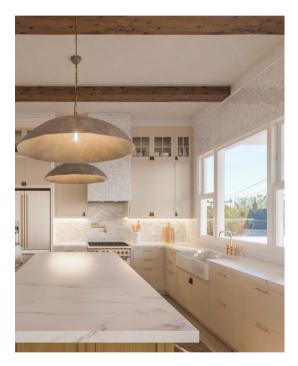

#### **DESIGN PACKAGES | KITCHEN RENDERS**

1. rganic luxurg 2. slut luxurg

3. classic luxurg

### DESIGN PACKAGES | OVERVIEW

THE READGERS E 1. MJ Anil Luxury A warm & grounding design style rooted in

A warm & grounding design style rooted in softer oak elements & natural materials. This design style will boast features such as Unlaquered brass, raw oak vanities, zellige/ natural stone & plaster or limewash features.