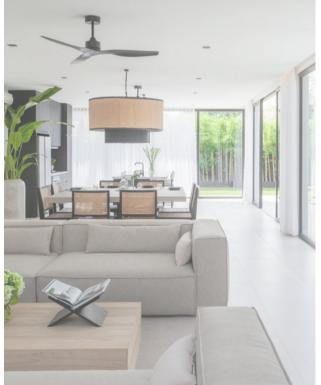

#### DESIGN PACKAGES | OVERVIEW

3. classic luxurg

A warm & traditional design style rooted in timeless elements & inviting materials. This design style will boast features such as brushed nickel finishes, ceramic tiles, oak wainscotting

& linen fabrics.