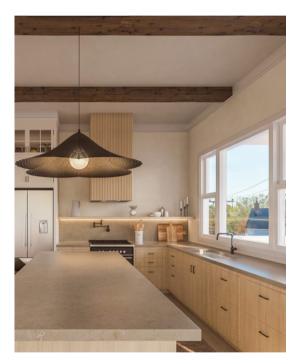

#### **DESIGN PACKAGES | KITCHEN RENDERS**

1. rganic luxurg 2. slut luxurg

3. classic luxurg

2. slut luxurg

A warm & clean design style rooted in sleek elements & smoother materials. This design style will boast features such as oil rubbed bronze finishes, marble slabs, refined oak & glossy linear tile.